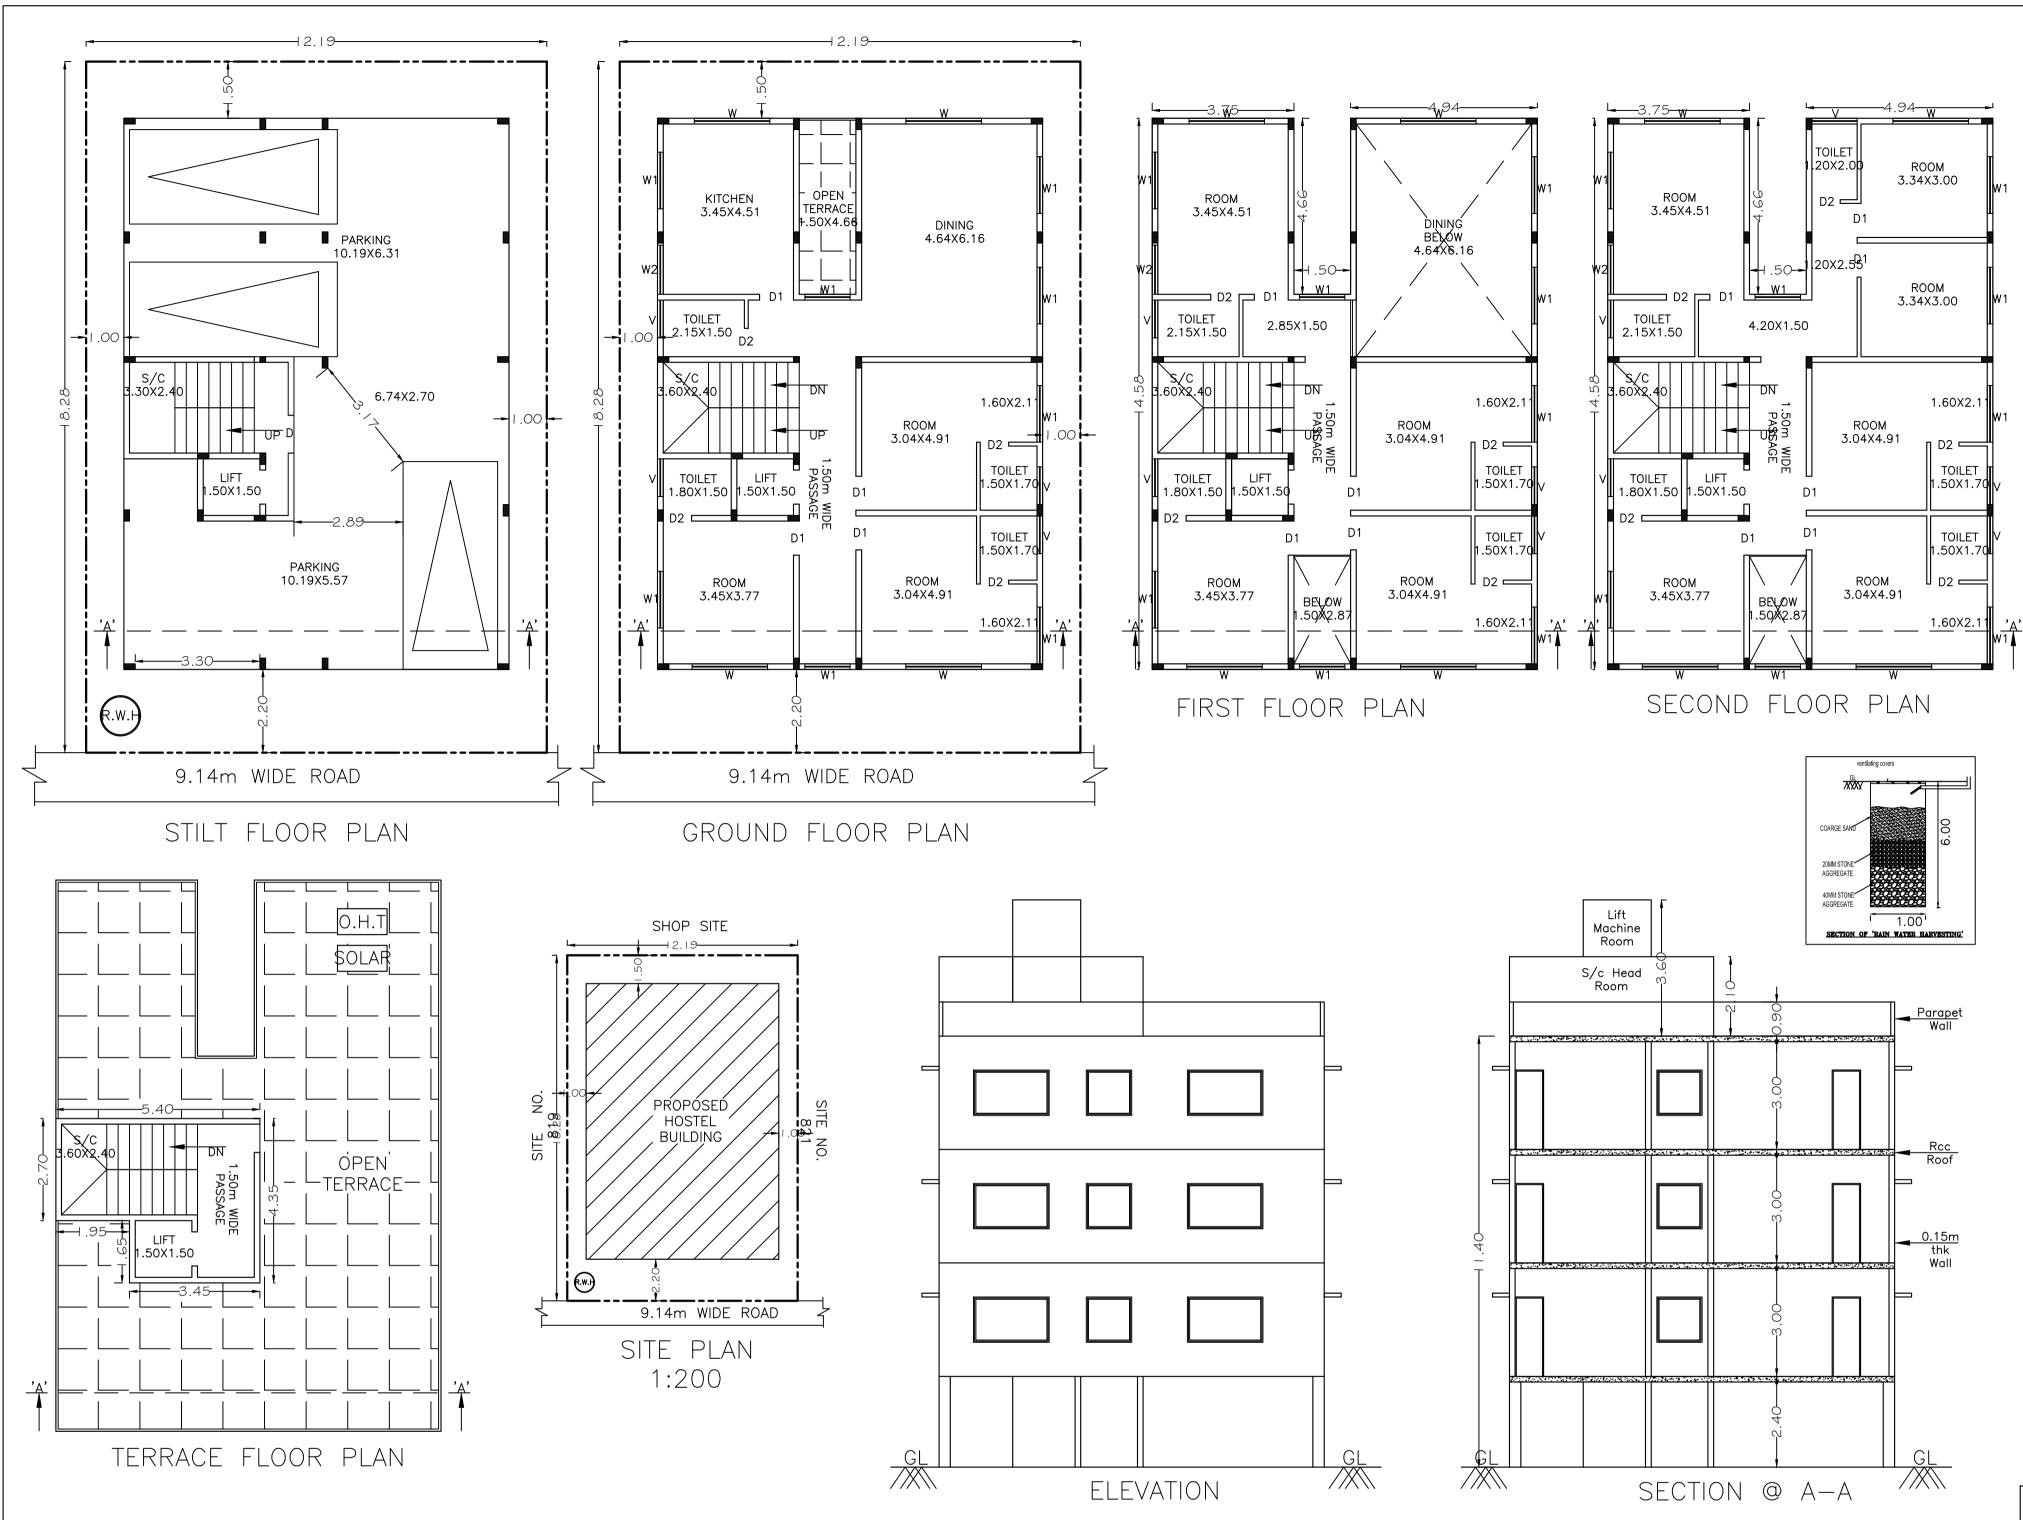

## Block :A (ABCD)

| Floor<br>Name                             | Total Built<br>Up Area<br>(Sq.mt.) |           | Deductions (Area in Sq.mt.)              |      |       |           |        | Total FAR<br>Area<br>(Sq.mt.) | Tnmt (No.) |
|-------------------------------------------|------------------------------------|-----------|------------------------------------------|------|-------|-----------|--------|-------------------------------|------------|
|                                           | (34.111.)                          | StairCase | StairCase Lift Lift Machine Void Parking |      | Resi. | (34.111.) |        |                               |            |
| Terrace<br>Floor                          | 22.52                              | 20.27     | 0.00                                     | 2.25 | 0.00  | 0.00      | 0.00   | 0.00                          | 00         |
| Second<br>Floor                           | 141.58                             | 0.00      | 2.25                                     | 0.00 | 4.26  | 0.00      | 135.07 | 135.07                        | 00         |
| First Floor                               | 141.58                             | 0.00      | 2.25                                     | 0.00 | 32.83 | 0.00      | 106.50 | 106.50                        | 00         |
| Ground<br>Floor                           | 141.59                             | 0.00      | 2.25                                     | 0.00 | 0.00  | 0.00      | 139.34 | 139.34                        | 01         |
| Stilt Floor                               | 148.57                             | 0.00      | 2.25                                     | 0.00 | 0.00  | 138.40    | 0.00   | 7.92                          | 00         |
| Total:                                    | 595.84                             | 20.27     | 9.00                                     | 2.25 | 37.09 | 138.40    | 380.91 | 388.83                        | 01         |
| Total<br>Number of<br>Same<br>Blocks<br>: | 1                                  |           |                                          |      |       |           |        |                               |            |
| Total:                                    | 595.84                             | 20.27     | 9.00                                     | 2.25 | 37.09 | 138.40    | 380.91 | 388.83                        | 01         |

## FAR &Tenement Details

| Block           | No. of<br>Same Bldg | Total Built<br>Up Area |           | Deductions (Area in Sq.mt.) |                 |       |         | Proposed<br>FAR Area<br>(Sq.mt.) | Total FAR<br>Area | Tnmt (No.) |
|-----------------|---------------------|------------------------|-----------|-----------------------------|-----------------|-------|---------|----------------------------------|-------------------|------------|
|                 | (Sq.mt.)            |                        | StairCase | Lift                        | Lift<br>Machine | Void  | Parking | Resi.                            | (Sq.mt.)          |            |
| A (ABCD)        | 1                   | 595.84                 | 20.27     | 9.00                        | 2.25            | 37.09 | 138.40  | 380.91                           | 388.83            | 01         |
| Grand<br>Total: | 1                   | 595.84                 | 20.27     | 9.00                        | 2.25            | 37.09 | 138.40  | 380.91                           | 388.83            | 1.00       |

UnitBUA Table for Block :A (ABCD)

| FLOOR                | Name     | UnitBUA Type | UnitBUA Area | Carpet Area | No. of Rooms |
|----------------------|----------|--------------|--------------|-------------|--------------|
| GROUND<br>FLOOR PLAN | SPLIT GF | FLAT         | 380.91       | 380.91      | 10           |
| FIRST FLOOR<br>PLAN  | SPLIT GF | FLAT         | 0.00         | 0.00        | 9            |
| SECOND<br>FLOOR PLAN | SPLIT GF | FLAT         | 0.00         | 0.00        | 12           |
| Total:               | -        | -            | 380.91       | 380.91      | 31           |

Ō AN ВҮ Δ

Block USE/SUBUSE Details

A (ABCD)

A (ABCD)

| ). | Bl | ock Name | Block Use   | Block SubUse                | Block Structure        | Block Land Use<br>Category |
|----|----|----------|-------------|-----------------------------|------------------------|----------------------------|
|    | A  | (ABCD)   | Residential | Plotted Resi<br>development | Bldg upto 11.5 mt. Ht. | R                          |

W

W

SCHEDULE OF JOINERY:

| BLOCK NAME           | NAME | LENGTH | HEIGHT | NOS |  |
|----------------------|------|--------|--------|-----|--|
| A (ABCD)             | D2   | 0.75   | 2.10   | 13  |  |
| A (ABCD)             | D1   | 0.90   | 2.10   | 14  |  |
| SCHEDULE OF JOINERY: |      |        |        |     |  |
| BLOCK NAME           | NAME | LENGTH | HEIGHT | NOS |  |
| A (ABCD)             | V    | 1.20   | 1.20   | 13  |  |
| A (ABCD)             | W1   | 1.50   | 1.20   | 01  |  |

1.50

2.00

| No. of Tenement |  |
|-----------------|--|
| 1               |  |
| 0               |  |
| 0               |  |
| 1               |  |